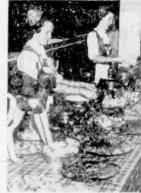

### Family of Nine Desperate After Fire

Desperately needing food, clothing and another place to live, the Van Nes family was burned out of its Oak Bay Avenue home yesterday, Given shelter in a neighbor's home, while the father L. E.

seated from left, Darleen, 3: Chris, 514; Mrs. Van Nes holding Rick, six months; Tinty, 7; standing from left, Laverne, 10; Thonda, 9, and Donalda, 12. See story on page 5. - (Photo by William A.,

# Family of Nine Homeless

A family of nine, whose home was destroyed by fire yesterday, is in desperate need of food and clothing and a place to live.

young girls, except what they were wearing, was lost when fire broke out in the single-storey, six-room rented house at 1933 Oak Bay Avenue.

Mr. I F. Van Nes said bar framily, which includes five girls and two boys, ranging in age from six months to 12 years, needs clothes and py jamas, sizes eight through 14. The family is nearly out of food, she said.

With a baby in her arms and two children Iollowing, Mrs. Van Nes fied her burning home and ran to the home of a neighbor, Mrs. May Reid, 1076 Amphuon, to telephone the fire department.

All the clothing of five young girls, except what they